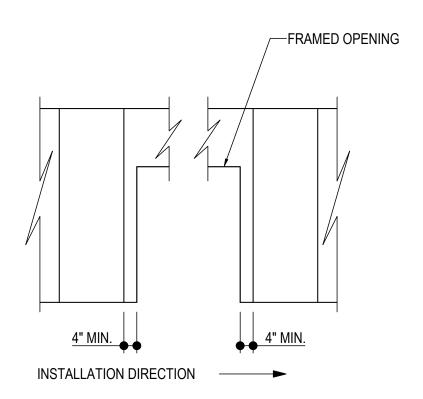

#### GD4010 - FRAMED OPENING MINIMUM PANEL WIDTH

Download the DWG file by clicking here.

#### **ERECTOR NOTE:**

4" (MINIMUM) DISTANCE FROM EDGE OF FIELD-CUT PANEL TO JAMB.

# MINIMUM PANEL WIDTH AT F.O. JAMB

(ELEVATION VIEW)

GD4010

Detailer Notes:

1) N/A

Issued: 02.21.23 (2022.012) CERTIFIED ERECTION DETAILS Detail Size (W x H): 1 x 1

Issued By: WME

INSULATED WALL SHEETING