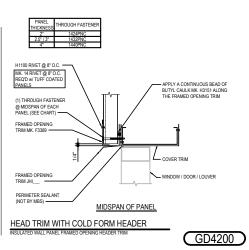

#### GD4200 - HEADER DETAIL

Download the DWG file by clicking here.

Detail Size (W x H): 3 x 1

**Detailer Notes:** 

1) N/A

Revised: 06.28.23 (MR2023.07)

INSULATED WALL SHEETING