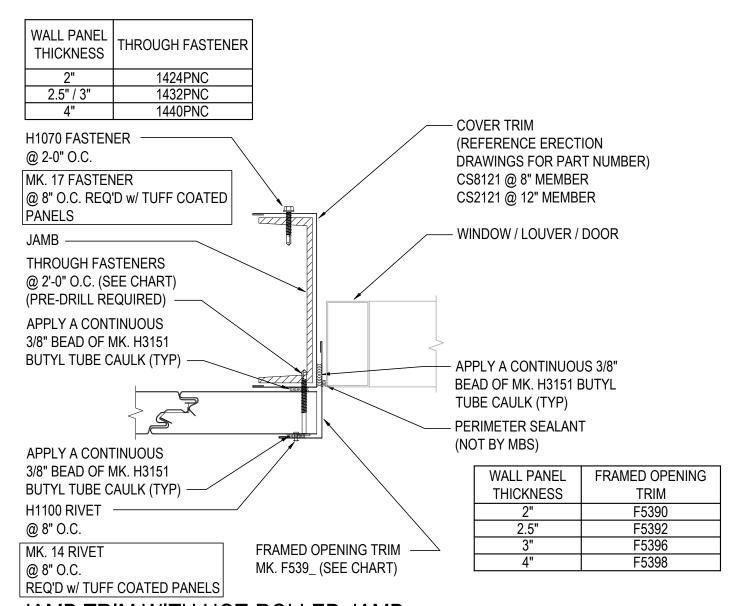

#### GD4110 - JAMB DETAIL WITH HOT-ROLLED JAMB

Download the DWG file by clicking here.

# JAMB TRIM WITH HOT-ROLLED JAMB

INSULATED METAL PANEL JAMB TRIM AT HOT ROLLED FRAMED OPENING

GD4110

**Detailer Notes:** 

1) N/A

Revised: 06.13.23 (2023.007) CERTIFIED ERECTION DETAILS Detail Size (W x H): 1 x 1