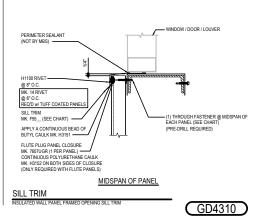

#### GD4310 - SILL DETAIL WITH HOT-ROLLED SILL

Download the DWG file by clicking here.

**Detailer Notes:** 

1) N/A

: 06.13.23 (2023.007) Revised

Revised By: SDF

**CERTIFIED ERECTION DETAILS** 

Detail Size (W x H): 3 x 1