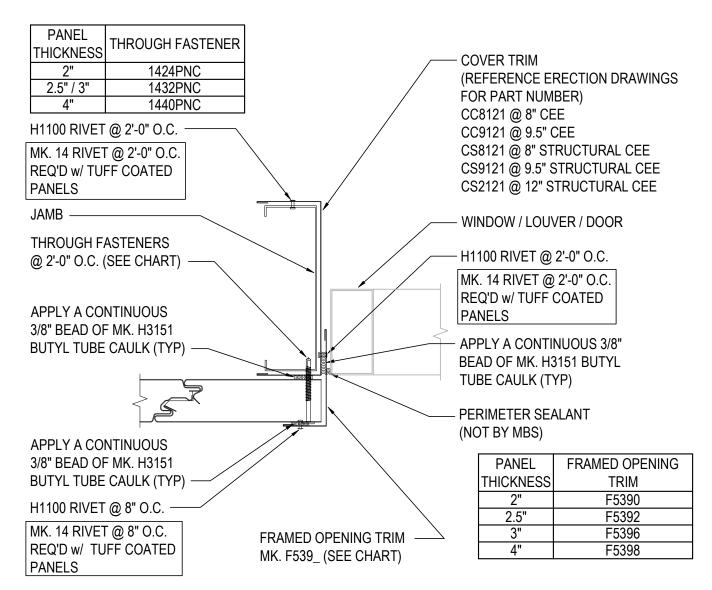

#### GD4100 - JAMB DETAIL

Download the DWG file by clicking here.

### **JAMB TRIM**

INSULATED METAL PANEL JAMB TRIM AT COLD FORMED FRAMED OPENING

GD4100

Detailer Notes:

1) N/A

Revised: 06.28.23 (MR2023.07) CERTIFIED ERECTION DETAILS Detail Size (W x H): 1 x 1

INSULATED WALL SHEETING