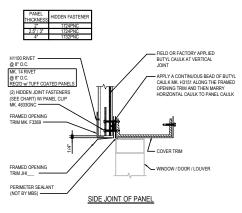

#### GD4100 - JAMB DETAIL

Download the DWG file by clicking here.

### **JAMB TRIM**

INSULATED METAL PANEL JAMB TRIM AT COLD FORMED FRAMED OPENING

GD4100

Detailer Notes:

1) N/A

Revised: 06.28.23 (MR2023.07) CERTIFIED ERECTION DETAILS Detail Size (W x H): 1 x 1

INSULATED WALL SHEETING