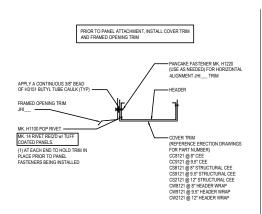

#### GD4100 - JAMB DETAIL

Download the DWG file by clicking here.

### **JAMB TRIM**

INSULATED METAL PANEL JAMB TRIM AT COLD FORMED FRAMED OPENING

GD4100

Detailer Notes:

1) N/A

Revised: 06.28.23 (MR2023.07) CERTIFIED ERECTION DETAILS Detail Size (W x H): 1 x 1

INSULATED WALL SHEETING