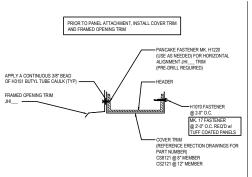

#### GD4210 - HEADER DETAIL WITH HOT-ROLLED HEADER

Download the DWG file by clicking here.

**Detailer Notes:** 

Revised By: SDF

1) N/A

Revised

: 06.13.23 (2023.007)

**CERTIFIED ERECTION DETAILS** 

Detail Size (W x H): 3 x 1

INSULATED WALL SHEETING