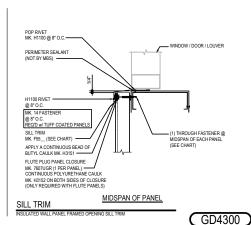

#### GD4300 - SILL DETAIL

Download the DWG file by clicking here.

Detail Size (W x H): 3 x 1

#### **Detailer Notes:**

1) N/A

Revised: 06.28.23 (MR2023.07)

INSULATED WALL SHEETING