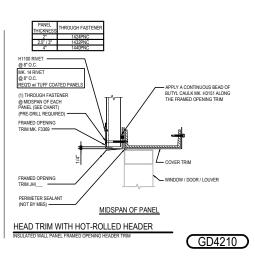

#### GD4210 - HEADER DETAIL WITH HOT-ROLLED HEADER

Download the DWG file by clicking here.

**Detailer Notes:** 

Revised By: SDF

1) N/A

Revised

: 06.13.23 (2023.007)

**CERTIFIED ERECTION DETAILS** 

Detail Size (W x H): 3 x 1

INSULATED WALL SHEETING