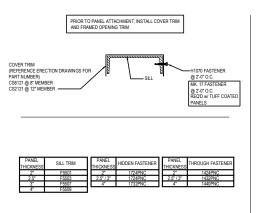

#### GD4300 - SILL DETAIL

Download the DWG file by clicking here.

Detail Size (W x H): 3 x 1

#### **Detailer Notes:**

1) N/A

Revised: 06.28.23 (MR2023.07)

INSULATED WALL SHEETING