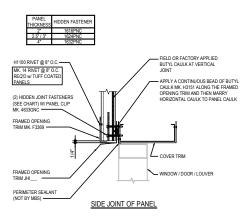

#### GD4300 - SILL DETAIL

Download the DWG file by clicking here.

Detail Size (W x H): 3 x 1

#### **Detailer Notes:**

1) N/A

Revised: 06.28.23 (MR2023.07)

INSULATED WALL SHEETING