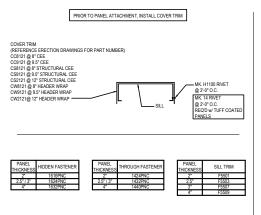

#### **FRAMED OPENINGS**

GD4010 - FRAMED OPENING MINIMUM PANEL WIDTH

GD4020 - GENERAL WALKDOOR DETAIL

GD4100 - JAMB DETAIL

GD4110 - JAMB DETAIL WITH HOT-ROLLED JAMB

GD4200 - HEADER DETAIL

GD4210 - HEADER DETAIL WITH HOT-ROLLED HEADER

GD4300 - SILL DETAIL

GD4310 - SILL DETAIL WITH HOT-ROLLED SILL

INSULATED WALL SHEETING