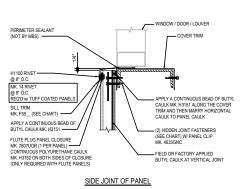

#### GD4300 - SILL DETAIL

Download the DWG file by clicking here.

Detail Size (W x H): 3 x 1

#### **Detailer Notes:**

1) N/A

Revised: 06.28.23 (MR2023.07)

INSULATED WALL SHEETING