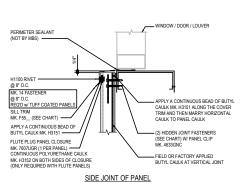

#### GD4100 - JAMB DETAIL

Download the DWG file by clicking here.

### **JAMB TRIM**

INSULATED METAL PANEL JAMB TRIM AT COLD FORMED FRAMED OPENING

GD4100

Detailer Notes:

1) N/A

Revised: 06.28.23 (MR2023.07) CERTIFIED ERECTION DETAILS Detail Size (W x H): 1 x 1

INSULATED WALL SHEETING